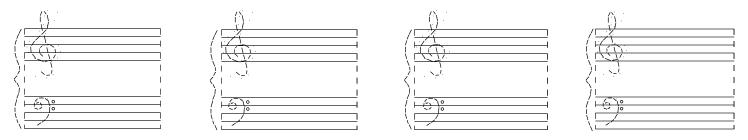

2. Using the staffs below, create four grand staffs by adding braces, bar lines, and clefs.

**3.** Write the letter name for each note.

Finale® Worksheets, Copyright © 2009 by MakeMusic, Inc.

MakeMusic grants permission to duplicate this worksheet for non-profit, educational use only, provided each copy includes this copyright notice. Copies may not be sold or included in any materials offered for sale to the general public.