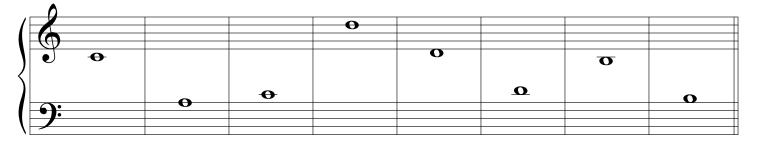

2. Using the staffs below, create four grand staffs by adding braces, bar lines, and clefs.

**3.** Write the letter name for each note.

Finale® Worksheets, Copyright © 2009 by MakeMusic, Inc.

MakeMusic grants permission to duplicate this worksheet for non-profit, educational use only, provided each copy includes this copyright notice. Copies may not be sold or included in any materials offered for sale to the general public.