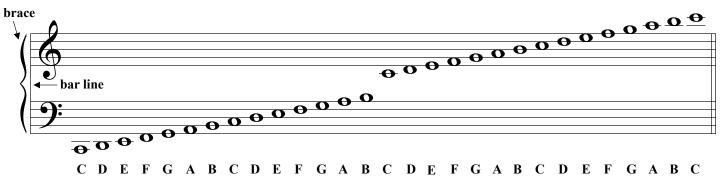

## The Grand Staff

The grand staff is created by joining the treble staff and the bass staff with a brace and bar line. brace

1. Practice creating the grand staff by tracing the braces, bar lines, and clefs.

2. Using the staffs below, create four grand staffs by adding braces, bar lines, and clefs.

**3.** Write the letter name for each note.

Finale® Worksheets, Copyright © 2009 by MakeMusic, Inc.

MakeMusic grants permission to duplicate this worksheet for non-profit, educational use only, provided each copy includes this copyright notice. Copies may not be sold or included in any materials offered for sale to the general public.